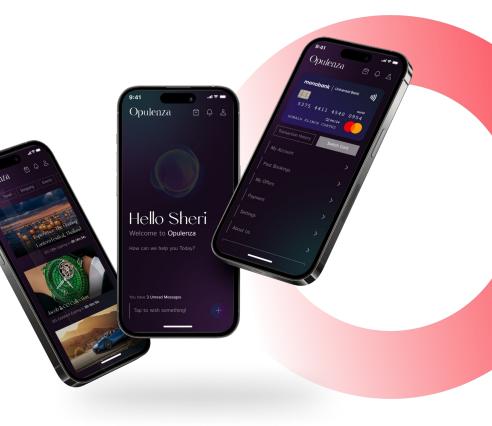

### LOUIS FOURTEEN

## Louis Fourteen is a lifestyle brand dedicated to the art of living well.

Far beyond a concierge service, The app is dedicated to offering members unrivalled access to high-end experiences, travel and hospitality.

Our holistic approach which, fuelled by AI, combines a deeply personal touch, with the most in-depth and enhanced understanding of our member's wants, needs, desires and preferences.

#### Technology Partner for

. Strategy

. Experience