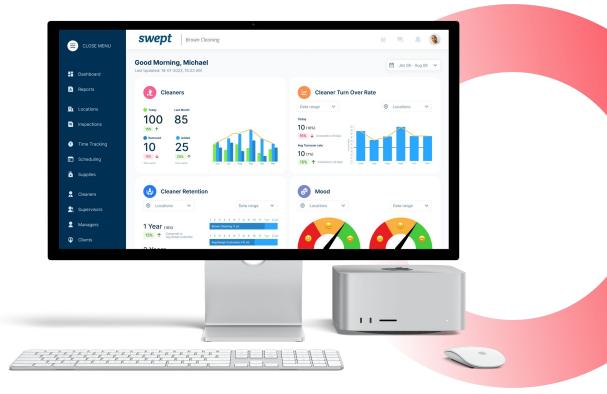

## swept

## Tech operational software for janitorial businesses

Swept helps connect you with clients and staff with messaging and translations, manage employees time, and supplies.

Have your supervisors complete inspections and log issues before the end of a shift so you know about it long before your clients do. Swept customers say they save up to 7 hours a day in administrative work.

| . Strategy   | . Engineering |
|--------------|---------------|
| . Experience | . Data & Al   |