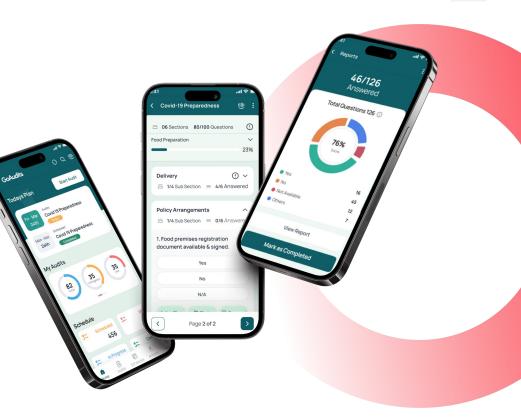

## All-in-One Audit & Inspection App for Enterprise Professionals.

GoAudits is a user-friendly auditing application designed for streamlined audits and inspections anytime, anywhere, eliminating the need for paperwork or manual report typing in the office.

This mobile inspections app operates both online and offline, functioning seamlessly on phones and tablets. It enables end-users minimal errors and no training necessary.

#### **Technology Partner for**

. Strategy

. Experience

. Engineering . Data & Al

©WTA