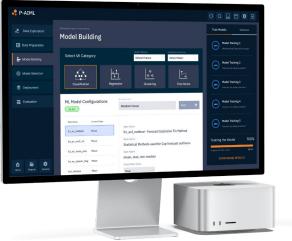

### Democratize Data Science No-Code Al Platform

P-AIML empowers any business to unlock the power of data science. This enterprise-grade, no-code platform automates the entire data pipeline, from raw data to actionable insights.

No coding required! Drive better business decisions and democratize access to valuable knowledge.

| . Strategy   | . Engineering |
|--------------|---------------|
| . Experience | . Data & Al   |