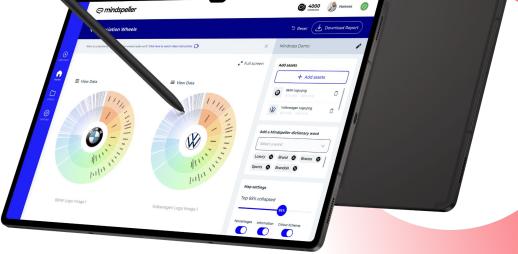

## A human-focused AI to delve intuitive mind, which drives conscious awareness.

Mindspeller leverages a unique platform grounded in free association semantic network theory, surpassing traditional text scraping methods in capturing nuanced human semantic associations.

This approach, validated with a medical grade EEG paradigm, effectively models memory recall, providing deeper insights and precise predictions for exploring human cognitive processes and semantics.

. Engineering . Data & Al

#### **Technology Partner for**

. Strategy . Experience