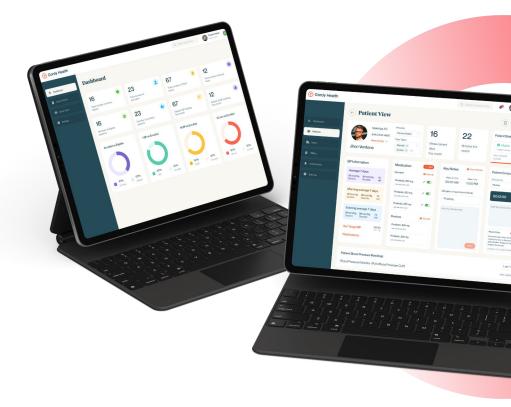

## A Virtual Cardiology Tech to manage heart health from home,

Get expert care, monitoring, and prescriptions without waiting rooms through the Platform. We monitor your readings remotely and if needed, make adjustments to your prescriptions.

Meet with one of our heart specialists by video or phone. Whatever works for you. Get medications and easy-to-use care tools delivered to your door, without confusing tech.

#### **Technology Partner for**

. Strategy . Experience