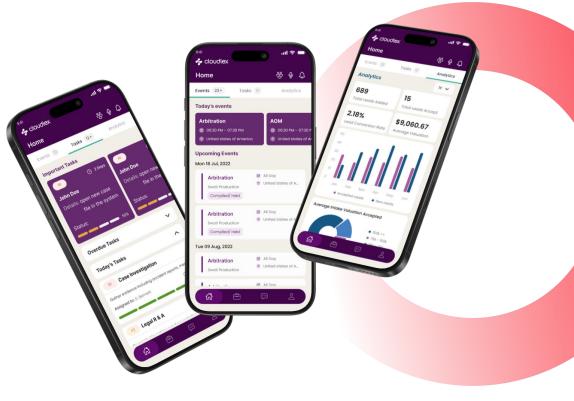

## Digital Case Management to Streamline Legal Workflows

CloudLex is a leading provider of personal injury case management software.

Their platform covers intake, pre-litigation, trial, and more, enabling smooth "caseflow" for personal injury practices. CloudLex partners with plaintiff personal injury law firms, equipping them with cutting-edge technology, actionable insights, and expertise to build, manage, and grow their practices effectively.

#### **Technology Partner for**

. Strategy . Experience