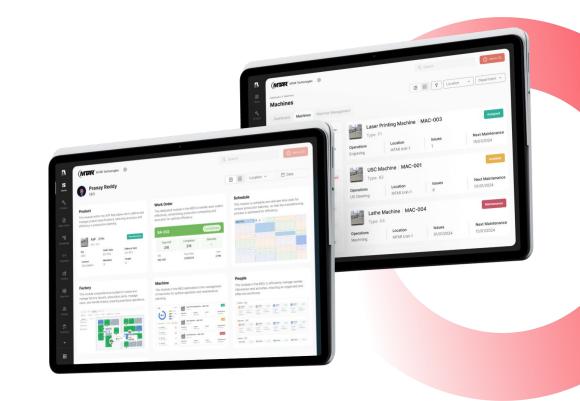

### Blueton Analytics

## Improve factory efficiency with AI-driven solutions.

Blueton offers a comprehensive manufacturing operations platform combining MOM, MES, and ASP functionalities. The platform bridges the gap between shop-floor operations and higher-level planning, addressing production management, quality control, and maintenance in real-time. Blueton's Al-powered systems provide deep insights, enhancing decision-making processes and operational agility across various manufacturing sectors.

#### **Technology Partner for**

. Strategy

. Experience