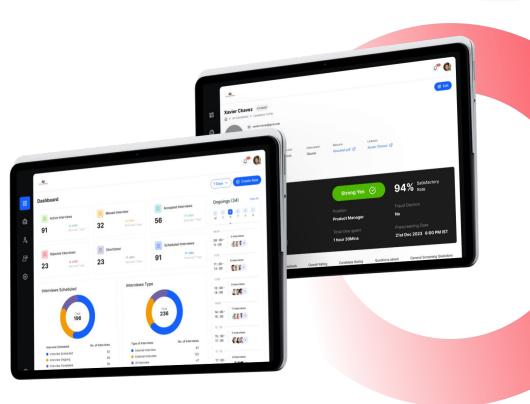

### Transforming Hiring Processes with End-to-End Recruitment Services

Exterview is at the forefront of recruitment innovation. Their mission is to enhance the candidate experience while providing unparalleled insights to hiring teams. Exterview's platform includes Resume as a Service (RaaS), Database as a Service (DaaS), Platform as a Service (PaaS), Interview as a Service (laaS), and Mentorship as a Service (MaaS), creating a holistic ecosystem for modern recruitment needs.

#### **Technology Partner for**

. Strategy . Experience . Engineering . Data & Al