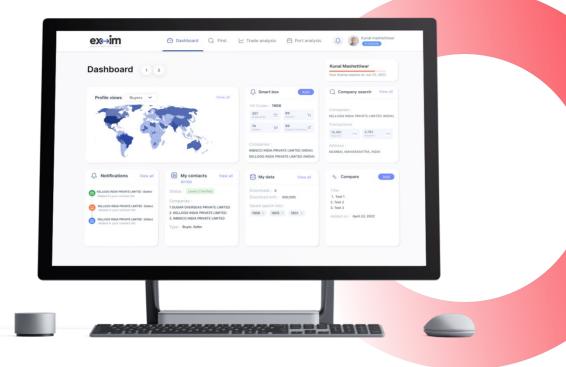

## International Export and Import Data Platform.

EXIM is an unique analytics platform for global trade. It provides actionable intelligence by analyzing vast amounts of data on foreign trade transactions and macro trends, helping exporters and importers find the right trading partners.