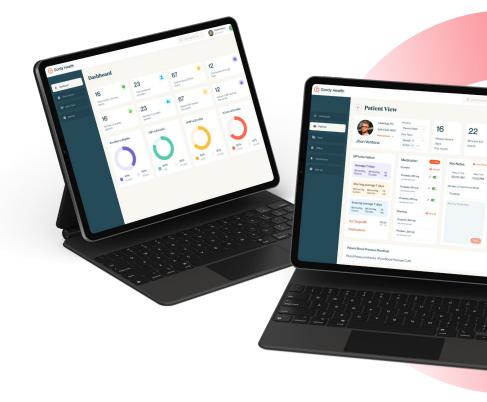

# A Virtual Cardiology Tech to manage heart health from home,

Get expert care, monitoring, and prescriptions without waiting rooms through the Platform. We monitor your readings remotely and if needed, make adjustments to your prescriptions.

Meet with one of our heart specialists by video or phone. Whatever works for you. Get medications and easy-to-use care tools delivered to your door, without confusing tech.