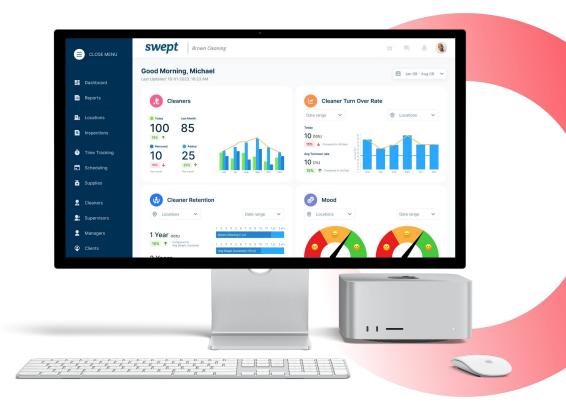

# Tech operational software for janitorial businesses

Swept helps connect you with clients and staff with messaging and translations, manage employees time, and supplies.

Have your supervisors complete inspections and log issues before the end of a shift so you know about it long before your clients do. Swept customers say they save up to 7 hours a day in administrative work.

#### **Technology Partner for**

| . Strategy   | . Engineering |
|--------------|---------------|
| . Experience | . Data & Al   |