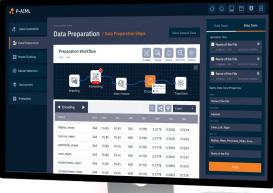

## Democratize Data Science No-Code Al Platform

P-AIML empowers any business to unlock the power of data science. This enterprise-grade, no-code platform automates the entire data pipeline, from raw data to actionable insights.

No coding required! Drive better business decisions and democratize access to valuable knowledge.