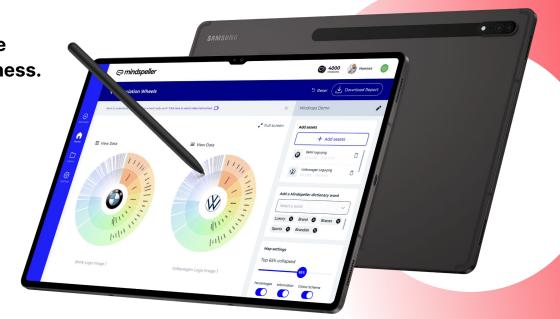

## A human-focused AI to delve intuitive mind, which drives conscious awareness.

Mindspeller leverages a unique platform grounded in free association semantic network theory, surpassing traditional text scraping methods in capturing nuanced human semantic associations.

This approach, validated with a medical grade EEG paradigm, effectively models memory recall, providing deeper insights and precise predictions for exploring human cognitive processes and semantics.