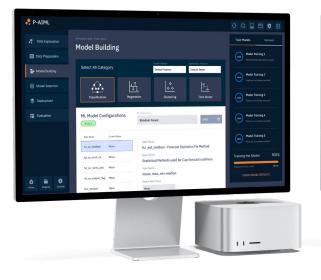

## Democratize Data Science No-Code Al Platform

P-AIML empowers any business to unlock the power of data science. This enterprise-grade, no-code platform automates the entire data pipeline, from raw data to actionable insights.

No coding required! Drive better business decisions and democratize access to valuable knowledge.