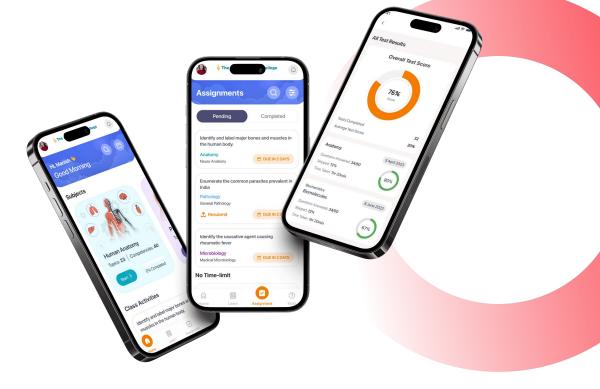

# Apollo Hospitals Upskilling & Assessment Platform

Apollo Hospitals' innovative upskilling platform. This comprehensive program offers healthcare professionals targeted training and development opportunities to stay ahead of the curve.

Expand your skill set, explore career advancement options, and join a global network of healthcare professionals. Invest in your future with Apollo Hospitals Upskilling.

#### **Technology Partner for**

| . Strategy   | . Engineering |
|--------------|---------------|
| . Experience | . Data & Al   |